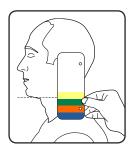

#### **PICK THE RIGHT SIZE**

With the head in the neutral or desired position, place the guide on the highest point of the trapezius and flat against the side of the head.

Sight an imaginary perpendicular line from the bottom of the chin back to the guide and select the proper size Aspen Collar.

# **EXTRA TALL**

**TALL** 

**REGULAR** 

#### SHORT

Proper training in the use of this device should take place before it is applied.
These directions are guidelines only and are not offered as medical recommendations