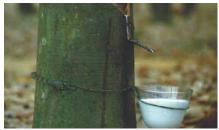

#### Totally natural from the rubber tree.

The Naturelle Travel pillow is made from natural latex. Its natural properties inhibit bacterial and fungal growth, and is naturally resistant to dust mites.