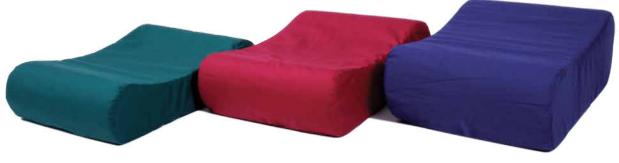

#### Compact

Compacts for portability, holds its shape. Great also for camping.

**LOW PROFILE** 

**MEDIUM PROFILE** 

**HIGH PROFILE:** 

- ✓ Natural Latex
- Contoured