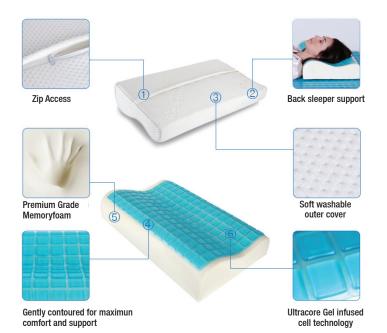

## MEMOGEL CONTOURED MEMORYFOAM PILLOW

Designed to align the spine and provide harmonious balance of comfort and support. Memory foam with built-in gel pad will also help to keep your body temperature under control while sleeping.

## May help provide relief for the following conditions

- · Hot sleeping environment
- Sunburn
- Menopause
- Infection or Fevers
- Night sweats
- Insufficient air conditioning

Warmth is transferred from the neck and head into the gel therefore giving you cooler nights sleep. It works on the principle of conductivity whereby a product or material with a high level of conductivity will be better served

to remove heat from any objects it is touching.