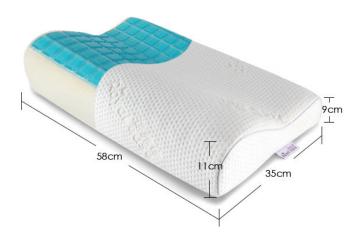

## MEMOGEL CONTOURED MEMORYFOAM PILLOW

Designed to align the spine and provide harmonious balance of comfort and support. Memory foam with built-in gel pad will also help to keep your body temperature under control while sleeping.