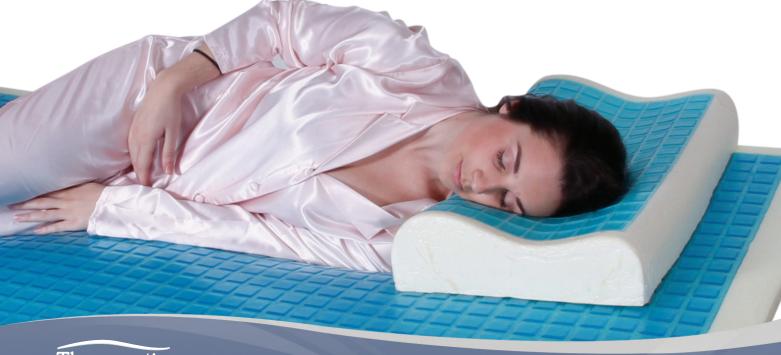

The MemoGel pillow may benifit those suffering warmth while sleeping, those experiencing hot flushes, or those that just wish for a cooler sleep.

## May help provide relief for the following conditions

- · Hot sleeping environment
- Sunburn
- Menopause
- Infection or Fevers
- Night sweats
- Insufficient air conditioning

Warmth is transferred from the neck and head into the gel therefore giving you cooler nights sleep. It works on the principle of conductivity whereby a product or material with a high level of conductivity will be better served

to remove heat from any objects it is touching.