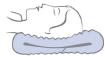

## Therapeutically designed adjustable pillow

The removable inserts allow you to change the shape & height to suit your comfort and postural needs.

Takes the risk out of your pillow being too high, too low, too hard or too soft. It's all so simple.