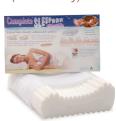

## Complete SLEPRRR ADJUSTABLE

## Three unique versions to suit your individual needs

Memory Original (soft density)

Memory Plus (medium density)

Deluxe Traditional (Medium feel)