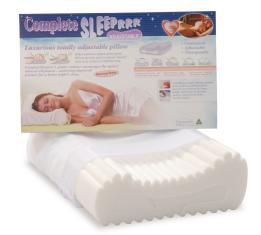

## Complete SLEPRRR ADJUSTABLE

## Therapeutically designed adjustable pillow

The removable inserts allow you to change the shape & height to suit your comfort and postural needs.

Takes the risk out of your pillow being too high, too low, too hard or too soft. It's all so simple.

## Australian made premium grade memory foam

You have the option of choosing between deluxe traditional foam and superb memoryfoam 'Feeling is believing"

- Won't sag or lose shape
- Encourages better posture
- Disperses pressure evenly