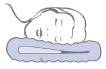

## Therapeutically designed adjustable pillow

The removable inserts allow you to change the shape & height to suit your comfort and postural needs.

Takes the risk out of your pillow being too high, too low, too hard or too soft. It's all so simple.