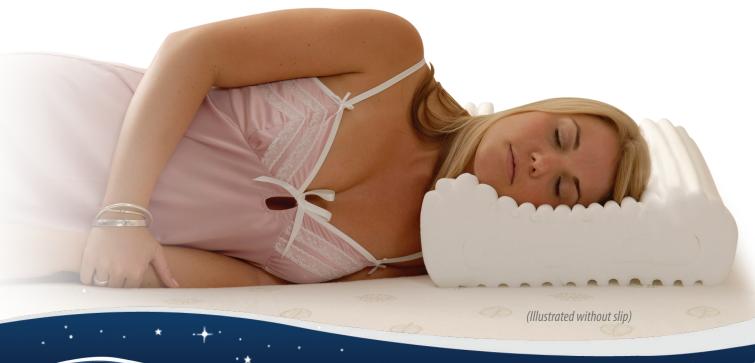

## Therapeutically designed adjustable pillow

The removable inserts allow you to change the shape & height to suit your comfort and postural needs.

Takes the risk out of your pillow being too high, too low, too hard or too soft. It's all so simple.

## Australian made premium grade memory foam

You have the option of choosing between deluxe traditional foam and superb memoryfoam 'Feeling is believing"

- Won't sag or lose shape
- Encourages better posture
- Disperses pressure evenly